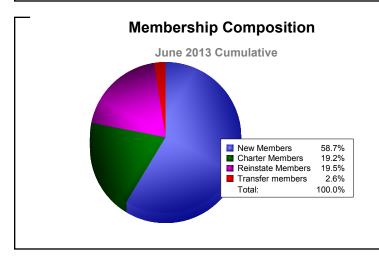

District 321 F

| Year                                                                                                                                                                                                                                                                                                                           | New<br>Clubs | Dropped<br>Clubs | Gain/<br>Loss<br>Clubs | New<br>Members | Charter<br>Members | Reinstate<br>Members | Transfer<br>Members | Total<br>Member<br>Added | Total<br>Members<br>Dropped | Gain/<br>Loss<br>Members |
|--------------------------------------------------------------------------------------------------------------------------------------------------------------------------------------------------------------------------------------------------------------------------------------------------------------------------------|--------------|------------------|------------------------|----------------|--------------------|----------------------|---------------------|--------------------------|-----------------------------|--------------------------|
| 2008-2009                                                                                                                                                                                                                                                                                                                      | 24           | -2               | 22                     | 670            | 495                | 38                   | 19                  | 1222                     | -847                        | 375                      |
| 2009-2010                                                                                                                                                                                                                                                                                                                      | 13           | -11              | 2                      | 547            | 306                | 59                   | 5                   | 917                      | -899                        | 18                       |
| 2010-2011                                                                                                                                                                                                                                                                                                                      | 7            | -37              | -30                    | 419            | 157                | 264                  | 19                  | 859                      | -1288                       | -429                     |
| 2011-2012                                                                                                                                                                                                                                                                                                                      | 12           | -15              | -3                     | 790            | 309                | 224                  | 21                  | 1344                     | -869                        | 475                      |
| 2012-2013                                                                                                                                                                                                                                                                                                                      | 8            | -22              | -14                    | 561            | 184                | 186                  | 25                  | 956                      | -1217                       | -261                     |
| Average                                                                                                                                                                                                                                                                                                                        | 13           | -17              | -5                     | 597            | 290                | 154                  | 18                  | 1060                     | -1024                       | 36                       |
| 30<br>24<br>22<br>13<br>2<br>14<br>22<br>13<br>2<br>14<br>22<br>14<br>22<br>14<br>22<br>14<br>22<br>14<br>22<br>14<br>22<br>14<br>22<br>14<br>22<br>14<br>22<br>14<br>22<br>14<br>22<br>14<br>22<br>14<br>22<br>14<br>22<br>14<br>22<br>14<br>22<br>14<br>22<br>14<br>20<br>20<br>20<br>20<br>20<br>20<br>20<br>20<br>20<br>20 |              |                  |                        |                |                    |                      |                     |                          |                             |                          |
| Members                                                                                                                                                                                                                                                                                                                        |              |                  |                        |                |                    |                      |                     |                          |                             |                          |
| 400<br>0<br>-400<br>-800<br>-1200                                                                                                                                                                                                                                                                                              | ,222<br>-847 | 375              | 917                    | 18             | 859                | -429                 | -869                | 475 9                    | 56<br>-2<br>-1,217          | 61                       |
| -1600                                                                                                                                                                                                                                                                                                                          | 2008-2       | 009              | 2009                   | -2010          | 2010-2             | 2011                 | 2011-207            | 12                       | 2012-2013                   |                          |
|                                                                                                                                                                                                                                                                                                                                |              | Me               | mbers A                | dded           | Members            | Dropped              | Gain/Loss           | Members                  |                             |                          |